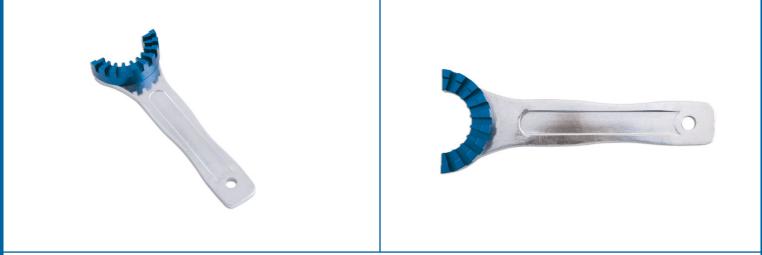

## **V-Twin Bevel Drive Exhaust Nut Wrench**

Exhaust nut wrench for the removal and installation of the castellated exhaust nuts on Ducati bevel-drive V-twins and singles.

## **Additional Information**

- Applications: bevel or gear driven engines 1970-1980, twins & single exhaust nuts.
- Prevents damage to exhaust nuts.
- Manufactured from lightweight aluminium.
- •

http://lasertools.co.uk/product/5336