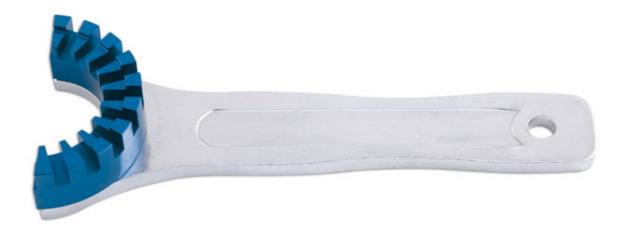

## **V-Twin Bevel Drive Exhaust Nut Wrench**

Exhaust nut wrench for the removal and installation of the castellated exhaust nuts on Ducati bevel-drive V-twins and singles.

## **Additional Information**

- Applications: bevel or gear driven engines 1970-1980, twins & single exhaust nuts.
- Prevents damage to exhaust nuts.
- Manufactured from lightweight aluminium.
- •

http://lasertools.co.uk/product/5336